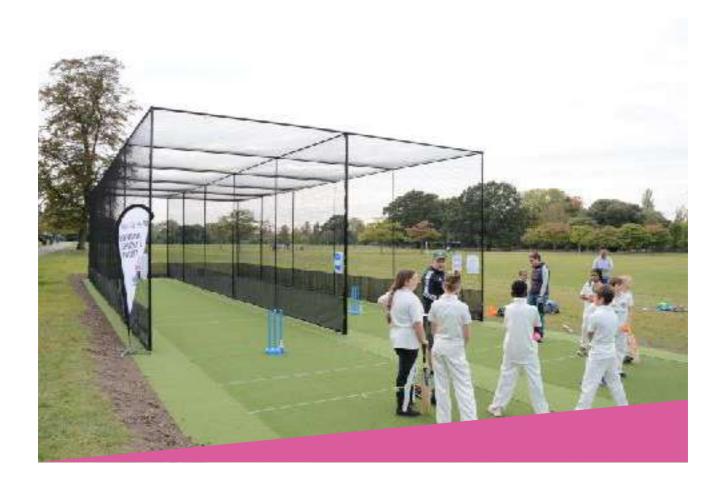

#### **CENTRAL PARK**

| <u> </u>                   |                  |
|----------------------------|------------------|
| Local Authority            | Havering         |
| County                     | Essex            |
| LCT Facility               | 1 x NTP and Nets |
| Completion date            | August 2020      |
| Most recent ASM site visit | 03.05.21         |
|                            |                  |

The NTP is in great condition, and the nets are clearly well maintained. Demand is high in this area, and the nets are being used from 18h00 onwards every evening.