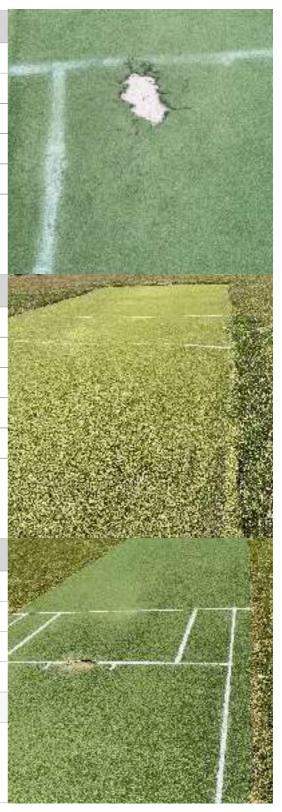

The NTP is in good condition, but the lines have faded. The picture, right, shows where the crease has almost totally disappeared. The outfield is patchy, maybe because of the dry weather but also because it is used for football.