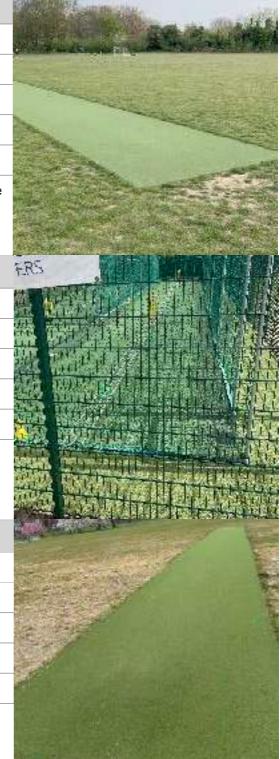

| BLONDIN PARK               |               |
|----------------------------|---------------|
| Local Authority            | Ealing        |
| County                     | Middlesex     |
| LCT Facility               | 1 x NTP       |
| Completion date            | December 2019 |
| Most recent ASM site visit | 20.04.21      |
|                            |               |

The NTP is in good condition, but the lines have faded. The picture, right, shows where the crease has almost totally disappeared. The outfield is patchy, maybe because of the dry weather but also because it is used for football.