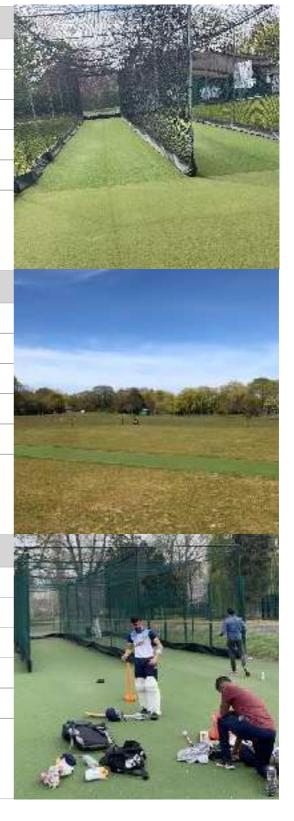

#### **CENTRAL PARK**

| <u> </u>                   |                  |
|----------------------------|------------------|
| Local Authority            | Havering         |
| County                     | Essex            |
| LCT Facility               | 1 x NTP and Nets |
| Completion date            | August 2020      |
| Most recent ASM site visit | 03.05.21         |
|                            |                  |

The NTP is in great condition, and the nets are clearly well maintained. Demand is high in this area, and the nets are being used from 18h00 onwards every evening.