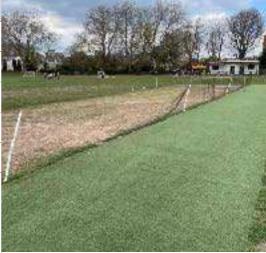

| BLONDIN PARK               |               |
|----------------------------|---------------|
| Local Authority            | Ealing        |
| County                     | Middlesex     |
| LCT Facility               | 1 x NTP       |
| Completion date            | December 2019 |
| Most recent ASM site visit | 20.04.21      |
|                            |               |

The NTP is in good condition, but the lines have faded. The picture, right, shows where the crease has almost totally disappeared. The outfield is patchy, maybe because of the dry weather but also because it is used for football.