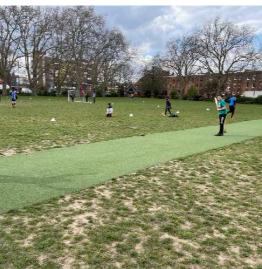

The NTP is in great condition, and the nets are clearly well maintained. Demand is high in this area, and the nets are being used from 18h00 onwards every evening.