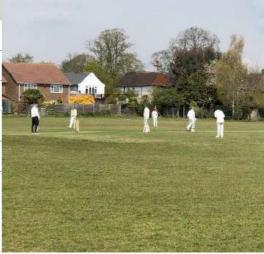

The NTP is in great condition, and the nets are clearly well maintained. Demand is high in this area, and the nets are being used from 18h00 onwards every evening.