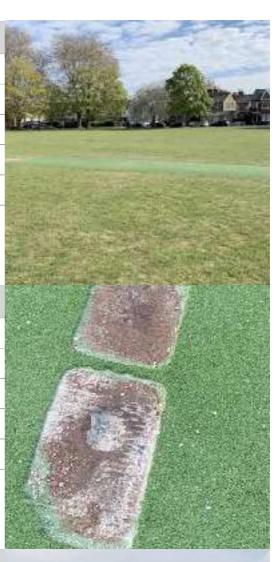

| BLONDIN PARK               |               |
|----------------------------|---------------|
| Local Authority            | Ealing        |
| County                     | Middlesex     |
| LCT Facility               | 1 x NTP       |
| Completion date            | December 2019 |
| Most recent ASM site visit | 20.04.21      |
|                            |               |

The NTP is in good condition, but the lines have faded. The picture, right, shows where the crease has almost totally disappeared. The outfield is patchy, maybe because of the dry weather but also because it is used for football.