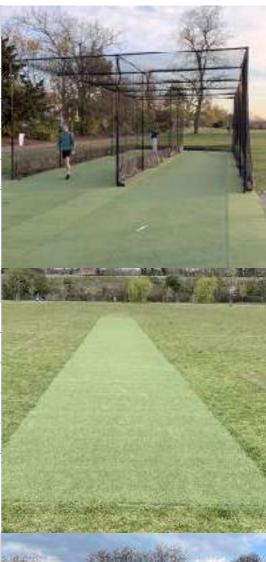

The NTP is in great condition, and the nets are clearly well maintained. Demand is high in this area, and the nets are being used from 18h00 onwards every evening.